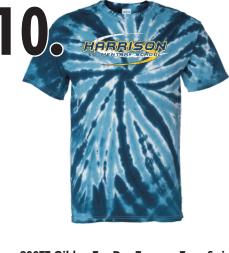

200TT Gildan Tye Dye Tone on Tone Swirl Navy

> YS-YL - \$18.00 S-XL - \$18.00 2XL - 3XL - \$20.00 Shown with design #364180

Navy

YS-YXL - \$18.00 S-XL - \$18.00 2XL - 5XL - \$20.00 Shown with design #364180