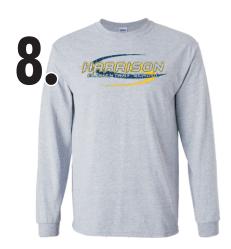

2400 Gildan L/S T Shirt **Sports Grey** 

YS-YXL - \$18.00 S-XL - \$18.00 2XL - 5XL - \$20.00 Shown with design #364180

695HBM1 Russell Hoodie Navy

YS-YL - \$28.00 S-2XL - \$28.00 3XL - \$31.00 4XL - \$34.00 Shown with design #364180