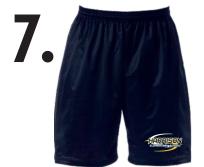

Navy

TMT8620 New Balance Raglan L/S Tee Navy/Grey

> YS-YXL - \$25.00 S-4XL - \$25.00

Shown with design #364180

N5296 A4 Tricot **Mesh Shorts** Navy

YXS-YXL - \$16.00 XS-XL - \$16.00 2XL - \$18.00 3XL - \$19.00 Shown with design #364180