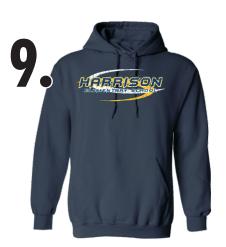

2400 Gildan L/S T Shirt **Sports Grey** 

YS-YXL - \$18.00 S-XL - \$18.00 2XL - 5XL - \$20.00 Shown with design #364180

695HBM1 Russell Hoodie Navy

YS-YL - \$28.00 S-2XL - \$28.00 3XL - \$31.00 4XL - \$34.00 Shown with design #364180