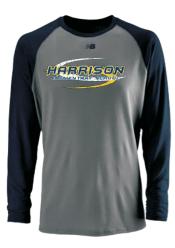

Navy

TMT8620 New Balance Raglan L/S Tee Navy/Grey

> YS-YXL - \$25.00 S-4XL - \$25.00

Shown with design #364180

N5296 A4 Tricot **Mesh Shorts** Navy

YXS-YXL - \$16.00 XS-XL - \$16.00 2XL - \$18.00 3XL - \$19.00 Shown with design #364180