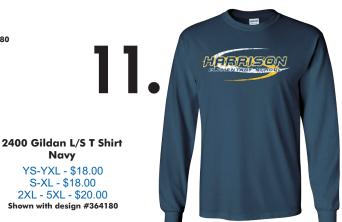

2400 Gildan L/S T Shirt **Sports Grey** 

YS-YXL - \$18.00 S-XL - \$18.00 2XL - 5XL - \$20.00 Shown with design #364180

695HBM1 Russell Hoodie Navy

YS-YL - \$28.00 S-2XL - \$28.00 3XL - \$31.00 4XL - \$34.00 Shown with design #364180