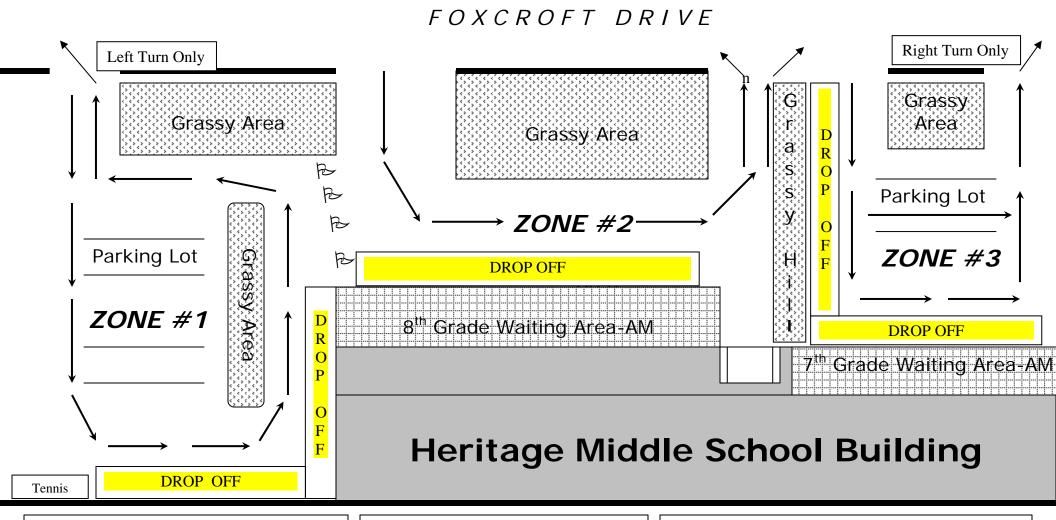

## No Parking on this side of Foxcroft Dr. No Stopping, U-Turns, K-Turns on Foxcroft Dr.

## **ZONE #1**

AM: <u>BUSES</u>/Parent drop-off. Students go to grade-level waiting area. Drop and go!

PM: Parent pick-up area. Cars can also wait along school-side curb on Foxcroft.

## **ZONE** #2

AM: Parent drop-off. Students go to grade-level waiting area. Drop and go!

PM: BUSES ONLY, no pick-up.

## **ZONE** #3

AM: Parent drop-off. Students go to grade-level waiting area. Drop and go!

PM: Parent pick-up area. Cars that pick up immediately by the grassy area may exit via the faculty parking lot. Cars can also wait along school-side curb on Foxcroft.