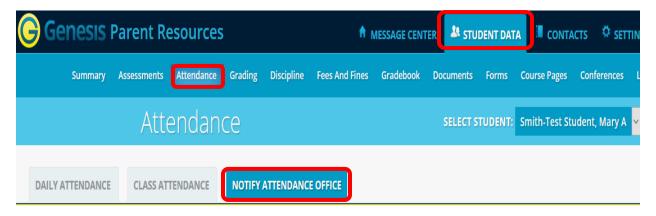

The second way to access this feature is to go to Attendance → Notify Attendance
Office.

- Choose "Absent" from the "Student will be:" dropdown.
- In the "On Date:" field enter the date your child will be absent.
- If your child will be out just one day you can leave the second date blank.
- Enter a date in the "Up through and including (may leave blank)" field If your child will be absent more than one day, Enter the ending date your child will be absent. Do not include the date they will return. You can choose a range of five days.
- Enter a comment which is required.
  - If student is **not coming to school** today enter the reason for the absence.
  - If the student is going to be late to school enter that the student will be late, the reason, and the expected time they will arrive to school. Your child will be marked absent until they arrive at school and check in with the office.
- Check off the name(s) of any of your children that will be absent.
- Click Submit to Office.