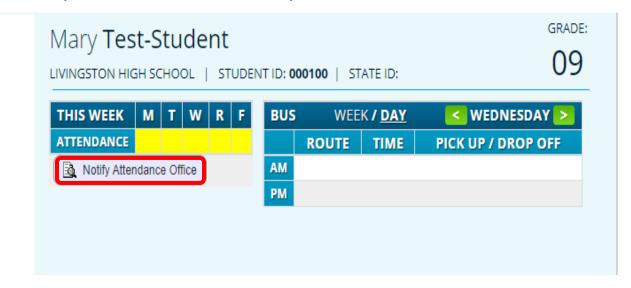

## **CALL FOR SAFETY**

- Parents will no longer call or email their child's school when they are going to be absent or late.
- Parents are required to notify the school office by the time school starts each day their child will be absent or late.
- If your child knows your password, please change it now so they do not have the ability to report themselves absent from school.
- There are two ways to access this feature in your Genesis Parent Portal.
- The first way is to click the "Notify Attendance Office" link on the summary screen under your child's attendance summary.