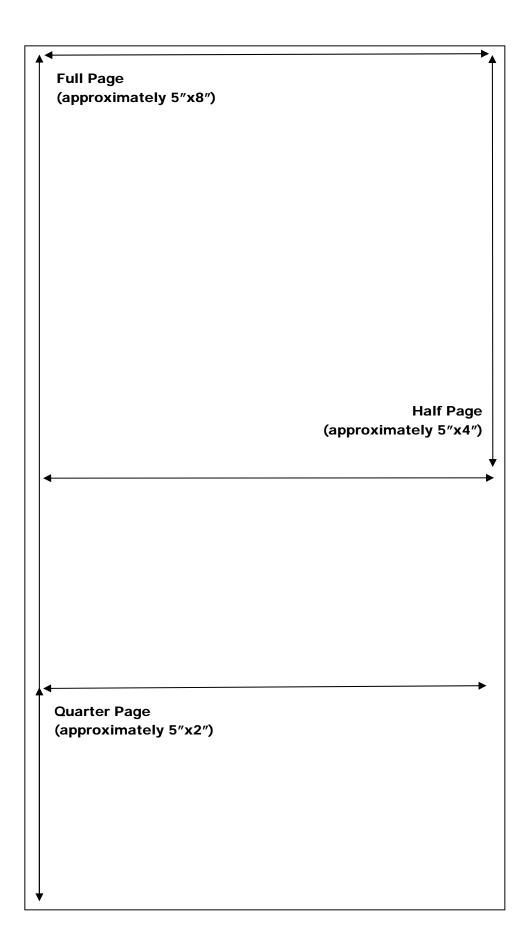

## 2011 LHS Alumni Hall of Fame Dinner Ad Journal

|                                       | ] | \$2 | 50 |  | Full Page (approximately 5"x8") |                                                                |  |  |  |  |  |  |  |  |  |  |  |  |  |  |  |  |  |
|---------------------------------------|---|-----|----|--|---------------------------------|----------------------------------------------------------------|--|--|--|--|--|--|--|--|--|--|--|--|--|--|--|--|--|
|                                       | ] | \$1 | 50 |  | Half Page (approximately 5"x4") |                                                                |  |  |  |  |  |  |  |  |  |  |  |  |  |  |  |  |  |
|                                       | ] | \$7 | 5  |  | Q                               | Quarter Page (approximately 5"x2")                             |  |  |  |  |  |  |  |  |  |  |  |  |  |  |  |  |  |
|                                       | ] | \$3 | 0  |  | Sp                              | Sponsor Listing (no more than 60 characters, including spaces) |  |  |  |  |  |  |  |  |  |  |  |  |  |  |  |  |  |
| (Please print listing message below.) |   |     |    |  |                                 |                                                                |  |  |  |  |  |  |  |  |  |  |  |  |  |  |  |  |  |
|                                       |   |     |    |  |                                 |                                                                |  |  |  |  |  |  |  |  |  |  |  |  |  |  |  |  |  |
|                                       |   |     |    |  |                                 |                                                                |  |  |  |  |  |  |  |  |  |  |  |  |  |  |  |  |  |
|                                       |   |     |    |  |                                 |                                                                |  |  |  |  |  |  |  |  |  |  |  |  |  |  |  |  |  |
| Contact Name:                         |   |     |    |  |                                 |                                                                |  |  |  |  |  |  |  |  |  |  |  |  |  |  |  |  |  |